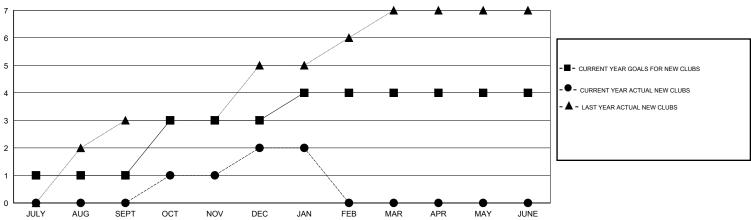

## LOCATION INDIA

GMT CA 6

|               |                  | Clubs               |                            |                             |                       |                    | Members               |                              |                             |
|---------------|------------------|---------------------|----------------------------|-----------------------------|-----------------------|--------------------|-----------------------|------------------------------|-----------------------------|
|               | RESU             | LTS FOR 2013-2014   |                            |                             | RESULTS FOR 2013-2014 |                    |                       |                              |                             |
| QUARTER       | NEW CLUB<br>GOAL | ACTUAL NEW<br>CLUBS | ACTUAL<br>DROPPED<br>CLUBS | ACTUAL NET<br>GAIN/<br>LOSS | QUARTER               | NEW MEMBER<br>GOAL | ACTUAL NEW<br>MEMBERS | ACTUAL<br>DROPPED<br>MEMBERS | ACTUAL NET<br>GAIN/<br>LOSS |
| JULY/AUG/SEPT | 1                | 0                   | 1                          | -1                          | JULY/AUG/SEPT         | 35                 | 58                    | 117                          | -59                         |
| OCT/NOV/DEC   | 2                | 2                   | 5                          | -3                          | OCT/NOV/DEC           | 100                | 102                   | 153                          | -51                         |
| JAN/FEB/MAR   | 1                | 0                   | 0                          | 0                           | JAN/FEB/MAR           | 95                 | 25                    | 17                           | 8                           |
| APR/MAY/JUNE  | 0                | 0                   | 0                          | 0                           | APR/MAY/JUNE          | 20                 | 0                     | 0                            | 0                           |