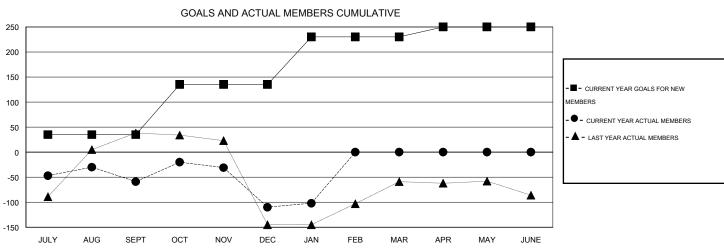

## LOCATION INDIA

GMT CA 6

|               |                  | Clubs               |                            |                             |                       |                    | Members               |                              |                             |
|---------------|------------------|---------------------|----------------------------|-----------------------------|-----------------------|--------------------|-----------------------|------------------------------|-----------------------------|
|               | RESU             | LTS FOR 2013-2014   |                            |                             | RESULTS FOR 2013-2014 |                    |                       |                              |                             |
| QUARTER       | NEW CLUB<br>GOAL | ACTUAL NEW<br>CLUBS | ACTUAL<br>DROPPED<br>CLUBS | ACTUAL NET<br>GAIN/<br>LOSS | QUARTER               | NEW MEMBER<br>GOAL | ACTUAL NEW<br>MEMBERS | ACTUAL<br>DROPPED<br>MEMBERS | ACTUAL NET<br>GAIN/<br>LOSS |
| JULY/AUG/SEPT | 1                | 0                   | 1                          | -1                          | JULY/AUG/SEPT         | 35                 | 58                    | 117                          | -59                         |
| OCT/NOV/DEC   | 2                | 2                   | 5                          | -3                          | OCT/NOV/DEC           | 100                | 102                   | 153                          | -51                         |
| JAN/FEB/MAR   | 1                | 0                   | 0                          | 0                           | JAN/FEB/MAR           | 95                 | 25                    | 17                           | 8                           |
| APR/MAY/JUNE  | 0                | 0                   | 0                          | 0                           | APR/MAY/JUNE          | 20                 | 0                     | 0                            | 0                           |